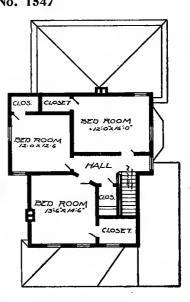

### Size: Width, 46 feet 3 inches; length, 24 feet 6 inches

Blue prints consist of cellar and foundation plan; roof plan; first and second floor plans; front, rear, two side elevations; wall sections and all necessary interior details. Specifications consist of about twenty-five pages of typewritten matter.

Full and complete working plans and specifications of this house will be furnished for \$15.00. Cost of this house is from about \$3,850.00 to about \$4,100.00, according to the lucality in which it is built.